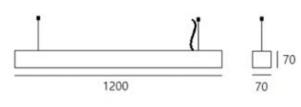

## Specification

| Code              | LS0600-22-43ND4O <b>X</b>                                                                                                            |
|-------------------|--------------------------------------------------------------------------------------------------------------------------------------|
| Mounting          | Suspended                                                                                                                            |
| IP                | 20 (IP44 Available in set lengths)                                                                                                   |
| Light Source      | LED (Tridonic LLE Advanced Modules)                                                                                                  |
| Input voltage     | 240v 50hz                                                                                                                            |
| System Watts      | 43                                                                                                                                   |
| Life              | 72,000-hour L80F10@65° Celsius                                                                                                       |
| Luminous flux     | 4584                                                                                                                                 |
| ССТ               | 4000K<br>(Optional - 3000K, Tunable white)                                                                                           |
| CRI               | 80 (Optional CRI90)                                                                                                                  |
| Diffuser          | Opal (O)                                                                                                                             |
| Driver            | Integral constant current non-dim<br>(Optional – DALI-2, Switch Dim, DALI DT8)                                                       |
| Power Factor      | 0.96                                                                                                                                 |
| Includes          | 3 metre adjustable ss Y section<br>Suspension Kit                                                                                    |
| Finish <b>(X)</b> | Exterior grade polyester powdercoat<br>( <b>1</b> White <b>/2</b> Silver or <b>3</b> Black<br>Others colours available upon request) |
| Dimensions        | 70mm x 70mm x Nominal 1200mm<br>Continuous lengths available upon request                                                            |
| IES File          | Yes                                                                                                                                  |