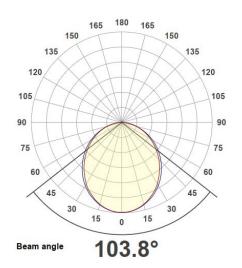

## Specification

| Code              | LS0600-22-43ND4O <b>X</b>                                                                                                            |
|-------------------|--------------------------------------------------------------------------------------------------------------------------------------|
| Mounting          | Suspended                                                                                                                            |
| IP                | 20 (IP44 Available in set lengths)                                                                                                   |
| Light Source      | LED (Tridonic LLE Advanced Modules)                                                                                                  |
| Input voltage     | 240v 50hz                                                                                                                            |
| System Watts      | 43                                                                                                                                   |
| Life              | 72,000-hour L80F10@65° Celsius                                                                                                       |
| Luminous flux     | 4584                                                                                                                                 |
| ССТ               | 4000K<br>(Optional - 3000K, Tunable white)                                                                                           |
| CRI               | 80 (Optional CRI90)                                                                                                                  |
| Diffuser          | Opal (O)                                                                                                                             |
| Driver            | Integral constant current non-dim<br>(Optional – DALI-2, Switch Dim, DALI DT8)                                                       |
| Power Factor      | 0.96                                                                                                                                 |
| Includes          | 3 metre adjustable ss Y section<br>Suspension Kit                                                                                    |
| Finish <b>(X)</b> | Exterior grade polyester powdercoat<br>( <b>1</b> White <b>/2</b> Silver or <b>3</b> Black<br>Others colours available upon request) |
| Dimensions        | 70mm x 70mm x Nominal 1200mm<br>Continuous lengths available upon request                                                            |
| IES File          | Yes                                                                                                                                  |