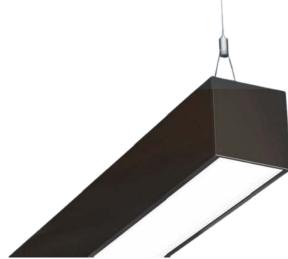

## Lo-Line Suspended

## Description

Our Lo-Line can be mounted in countless ways, and offers lighting designers nearly infinite possibilities to be creative in ways you never could before and gives you the ability to create a custom Fixture tailored to your specifications